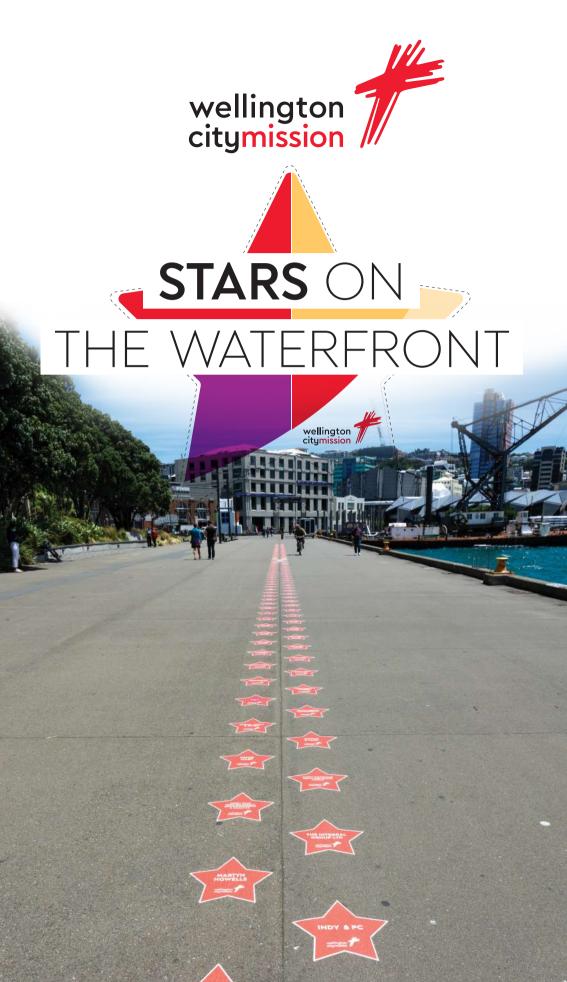

# STARS ON The Waterfront

## Shine a Light of Hope this Christmas

This holiday season, support The Mission's vital work by purchasing one of our iconic Stars on the Waterfront. Each star symbolises the hope and care you wish for individuals and families in need. By purchasing a star, you can make a lasting impact while contributing to our mission.

#### Who Can Purchase a Star?

Individuals, families, community groups, and businesses can participate. Personalise your star with your name, logo, or a heartfelt message and light up the Wellington waterfront in the spirit of giving.