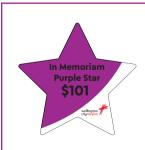

#### **Purple Star**

A meaningful way to honour and remember loved ones during this season of reflection and gratitude.