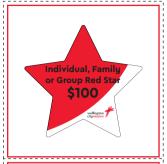

#### **Red Star**

Ideal for individuals and families who want to leave a personal mark or share a message of hope.